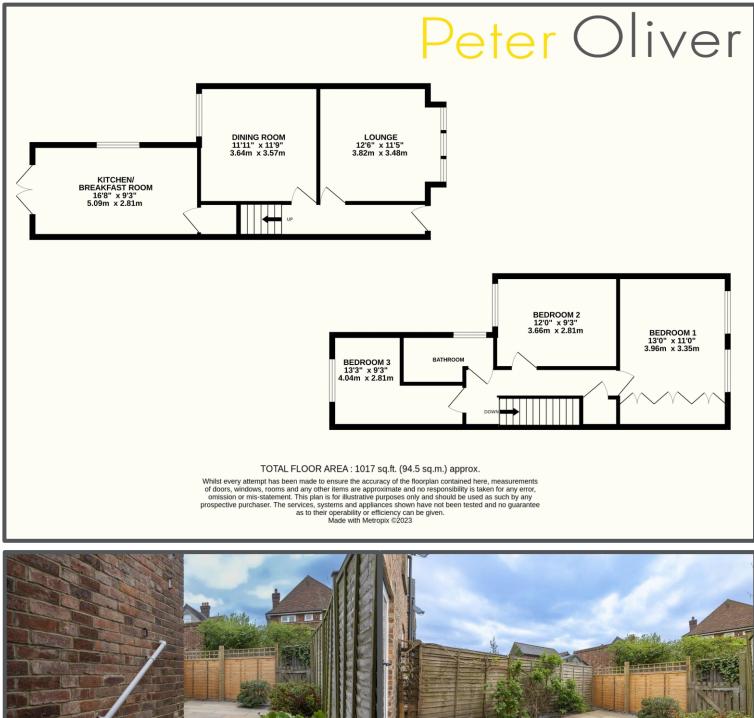

## Whitefield Road, Tunbridge Wells, TN4 9UB

This three-bedroom mid terrace property is beautifully presented throughout and comes with a low maintenance private rear garden. Located in an extremely convenient position, you find yourself just a short walk from the amenities of Tunbridge Wells with its shops, parks and cafes. You are only round the corner from the local Tesco Express whilst Royal Victoria Place and the mainline train station into London, is still within close proximity. Inside, the property has plenty of character features throughout whilst the landlord has tastefully modernised in keeping with its age. The property is ready to move into and immaculate. From the front door you have the entrance hallway which leads into the light lounge with a feature fireplace. From here you move onto the dining room which is in the centre of the ground floor and leads directly onto the modern kitchen which is ideal for entertaining. Upstairs you have three bedrooms and a family bathroom with the main bedroom having built in wardrobes. Outside you have a low maintenance garden which is a large patio. The parking is out the front on the road.